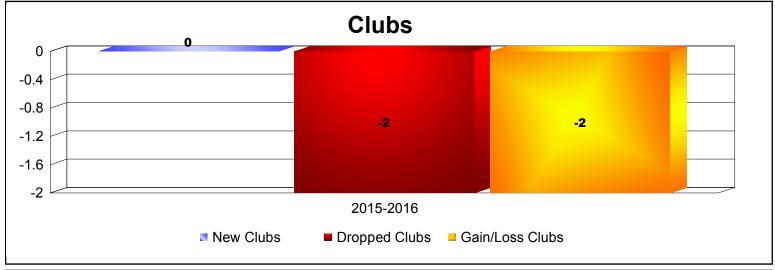

**Disbanded Districts**As of June 2016 Cumulative

| Year      | New<br>Clubs | Dropped<br>Clubs | Gain/<br>Loss<br>Clubs | New<br>Members | Charter<br>Members | Reinstate<br>Members | Transfer<br>Members | Total<br>Member<br>Added | Total<br>Members<br>Dropped | Gain/<br>Loss<br>Members |
|-----------|--------------|------------------|------------------------|----------------|--------------------|----------------------|---------------------|--------------------------|-----------------------------|--------------------------|
| 2015-2016 | 0            | -2               | -2                     | 1              | 0                  | 0                    | 0                   | 1                        | -95                         | -94                      |
| Average   | 0            | -2               | -2                     | 1              | 0                  | 0                    | 0                   | 1                        | -95                         | -94                      |