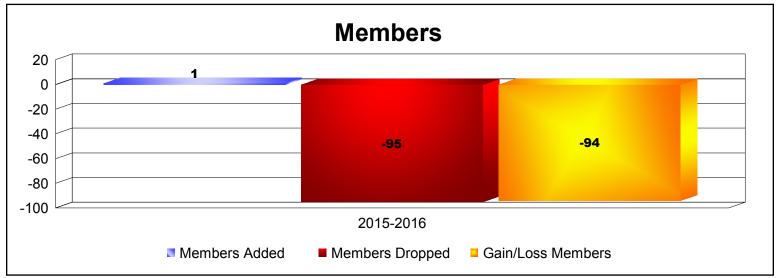

**Disbanded Districts**As of June 2016 Cumulative

| Year      | New<br>Clubs | Dropped<br>Clubs | Gain/<br>Loss<br>Clubs | New<br>Members | Charter<br>Members | Reinstate<br>Members | Transfer<br>Members | Total<br>Member<br>Added | Total<br>Members<br>Dropped | Gain/<br>Loss<br>Members |
|-----------|--------------|------------------|------------------------|----------------|--------------------|----------------------|---------------------|--------------------------|-----------------------------|--------------------------|
| 2015-2016 | 0            | -2               | -2                     | 1              | 0                  | 0                    | 0                   | 1                        | -95                         | -94                      |
| Average   | 0            | -2               | -2                     | 1              | 0                  | 0                    | 0                   | 1                        | -95                         | -94                      |